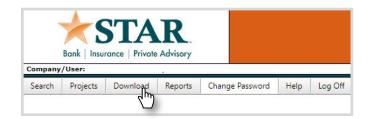

### STEP 01/02

Select **Download** from the navigation bar at the top of the screen.