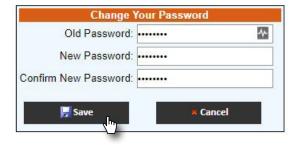

### STEP 02/02

Enter your Old Password, New Password and confirm your New Password. Then click Save.