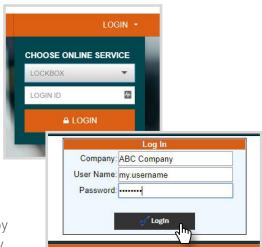

### STEP 01/01

Visit www.starfinancial.com and select **LOCKBOX** from the LOGIN menu. Enter your Company, User Name, and Password. Then click Login.

If it is your first login, enter the temporary password provided by the administrator. You will be required to change the temporary password.