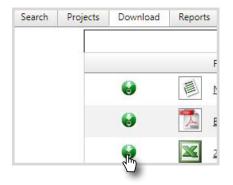

### STEP 01/02

Select **Download** from the navigation bar at the top of the screen.

### STEP 02/02

Identify the file you would like to download. Then click the green arrow icon to the left of the file.