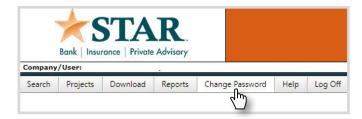

# Lockbox User Guide

# Lockbox Login

### STEP 01/01

Visit www.starfinancial.com and select **LOCKBOX** from the LOGIN menu. Enter your Company, User Name, and Password. Then click Login.

If it is your first login, enter the temporary password provided by the administrator. You will be required to change the temporary password.



# Change Your Password

### STEP 01/02

Upon login, select Change Password from the navigation bar.





### STEP 02/02

Enter your Old Password, New Password and confirm your New Password. Then click Save.



### **Download Extracts**

### STEP 01/02

Select **Download** from the navigation bar at the top of the screen.





### STEP 02/02

Identify the file you would like to download. Then click the green arrow icon to the left of the file.

# **Download Reports**

### STEP 01/02

Select the type of report you'd like to download from the **Reports** menu on the navigation bar at the top of the screen:

**Branch Detail Reports** list each scanned Document and Check

**Batch Summary Reports** list count and sub dollar totals for each scanned batch. This report shows batch group totals as well as grand total.

**Work Reports** give you an option to select a date range for a count of items