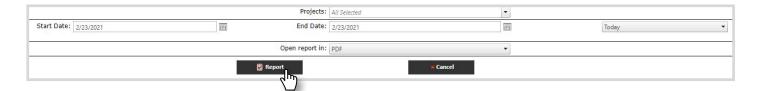

### STEP 02/02

Fill in the attributes for the report you'd like to download. Select the file type you prefer. Then click **Report**.